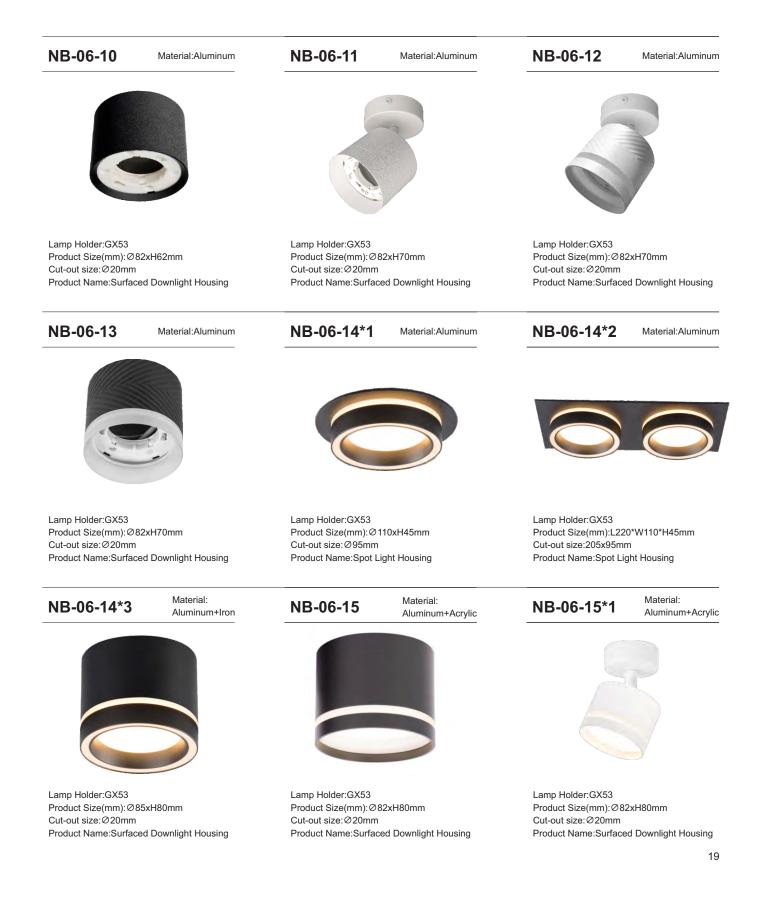

#### 🚾 GX53 Aluminum

## 🚾 GX53 Aluminum

Product Name:Surfaced Downlight Housing

| NB-06-15*2                                                                                                        | Material:<br>Aluminum+Acrylic | NB-06-15*3                                                                                                        | Material:<br>Aluminum+Acrylic | NB-06-15*4                                                                                                        | Material:<br>Aluminum+Acryl |
|-------------------------------------------------------------------------------------------------------------------|-------------------------------|-------------------------------------------------------------------------------------------------------------------|-------------------------------|-------------------------------------------------------------------------------------------------------------------|-----------------------------|
|                                                                                                                   |                               |                                                                                                                   |                               | 8 8                                                                                                               | 8                           |
| Lamp Holder:GX53<br>Product Size(mm):260x50x25mm<br>Cut-out size:Ø20mm<br>Product Name:Surfaced Downlight Housing |                               | Lamp Holder:GX53<br>Product Size(mm):380x50x25mm<br>Cut-out size:⊘20mm<br>Product Name:Surfaced Downlight Housing |                               | Lamp Holder:GX53<br>Product Size(mm):600x50x25mm<br>Cut-out size:⊘20mm<br>Product Name:Surfaced Downlight Housing |                             |
| NB-06-16*1                                                                                                        | Material:<br>Aluminum+Iron    | NB-06-16*2                                                                                                        | Material:<br>Aluminum+Iron    | NB-06-16*3                                                                                                        | Material:<br>Aluminum+Irc   |
| Lamp Holder:GX53<br>Product Size(mm):Ø85xH80mm<br>Cut-out size:Ø20mm<br>Product Name:Surfaced Downlight Housing   |                               | Lamp Holder:GX53<br>Product Size(mm):230x50x25mm<br>Cut-out size∶Ø20mm<br>Product Name:Surfaced Downlight Housing |                               | Lamp Holder:GX53<br>Product Size(mm):400x50x25mm<br>Cut-out size:⊘20mm<br>Product Name:Surfaced Downlight Housing |                             |
| NB-06-16*4                                                                                                        | Material:<br>Aluminum+Iron    |                                                                                                                   |                               |                                                                                                                   |                             |
|                                                                                                                   |                               |                                                                                                                   |                               |                                                                                                                   |                             |
|                                                                                                                   |                               |                                                                                                                   |                               |                                                                                                                   |                             |
|                                                                                                                   |                               |                                                                                                                   |                               |                                                                                                                   |                             |