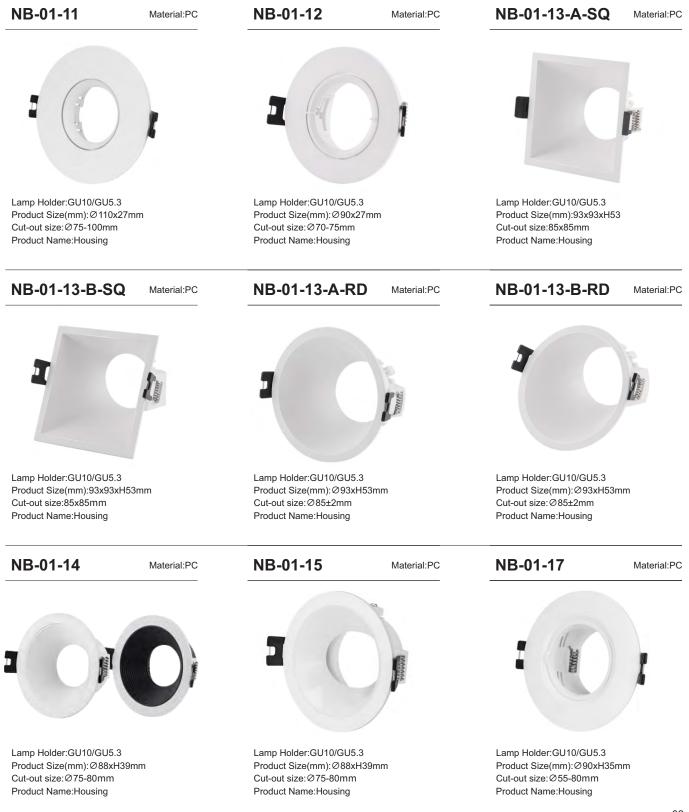

# 

https://okeli.en.alibaba.com/



# INDEX OF TYPE

| Category 01 | GU10 | Plastic  | NB-01-XX | .01 |
|-------------|------|----------|----------|-----|
| Category 02 | GU10 | Iron     | NB-02-XX | 07  |
| Category 03 | GU10 | Aluminum | NB-03-XX | 80  |
| Category 04 | GX53 | Plastic  | NB-04-XX | 16  |
| Category 05 | GX53 | Iron     | NB-05-XX | 17  |
| Category 06 | GX53 | Aluminum | NB-06-XX | 18  |

#### **GU10** Plastic





#### \Xi GU10 Plastic



#### **GU10** Plastic





#### \Xi GU10 Plastic



#### **GU10** Plastic





#### **GU10** Plastic



#### **GU10** Iron



Product Name: Recessed Spotlight Housing



Product Name: Recessed Spotlight Housing

Product Name:Recessed Spotlight Housing

## **GU10 Aluminum**





# **GU10** Aluminum





#### **GU10 Aluminum**



Product Size(mm):140x60x25mm Product Name:Wall Light Housing

Product Size(mm):55xH100mm Product Name:Tracklight Housing

Product Name:Spot Light Housing

OKELI





14







#### GX53 Plastic

#### NB-04-01

Material:PC



Lamp Holder:GX53 Product Size(mm): Ø100xH60 Cut-out size:Ø90 Product Name:Recesshed Downlight Housing



Material: Iron

#### GX53 Iron

#### NB-05-01

Material:Iron



Lamp Holder:GX53 Product Size(mm):Ø110xH40mm Cut-out size:Ø90mm Product Name:Recesshed Downlight Ho