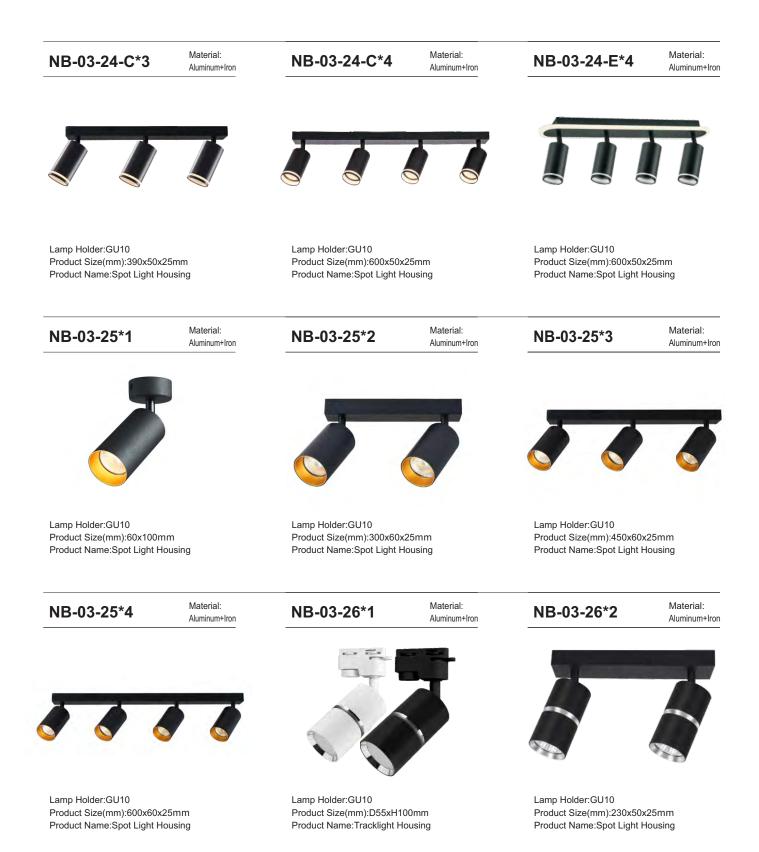

Category 02 | GU10 | Iron     | NB-02-XX | 07  |
| Category 03 | GU10 | Aluminum | NB-03-XX | 80  |
| Category 04 | GX53 | Plastic  | NB-04-XX | 16  |
| Category 05 | GX53 | Iron     | NB-05-XX | 17  |
| Category 06 | GX53 | Aluminum | NB-06-XX | 18  |

#### **GU10** Plastic





#### \Xi GU10 Plastic



#### **GU10** Plastic





#### \Xi GU10 Plastic



#### **GU10** Plastic





#### **GU10** Plastic



#### **GU10** Iron



Product Name: Recessed Spotlight Housing



Product Name: Recessed Spotlight Housing

Product Name:Recessed Spotlight Housing

## **GU10 Aluminum**





# **GU10** Aluminum





#### **GU10 Aluminum**



Product Size(mm):140x60x25mm Product Name:Wall Light Housing

Product Size(mm):55xH100mm Product Name:Tracklight Housing

Product Name:Spot Light Housing

OKELI





14







#### GX53 Plastic

#### NB-04-01

Material:PC



Lamp Holder:GX53 Product Size(mm): Ø100xH60 Cut-out size:Ø90 Product Name:Recesshed Downlight Housing



Material: Iron

#### GX53 Iron

#### NB-05-01

Material:Iron



Lamp Holder:GX53 Product Size(mm):Ø110xH40mm Cut-out size:Ø90mm Product Name:Recesshed Downlight Housing

NB-05-02

Material: Iron



Lamp Holder:GX53 Product Size(mm):Ø100xH40mm Cut-out size:Ø90mm Product Name:Recesshed Downlight Housing



NB-05-03

Lamp Holder:GX53 Product Size(mm):Ø110xH40mm Cut-out size:Ø90mm Product Name:Recessed Spotlight Housing



#### 🚾 GX53 Aluminum





#### 🚾 GX53 Aluminum





## 🚾 GX53 Aluminum

Product Name:Surfaced Downlight Housing

| NB-06-15*2