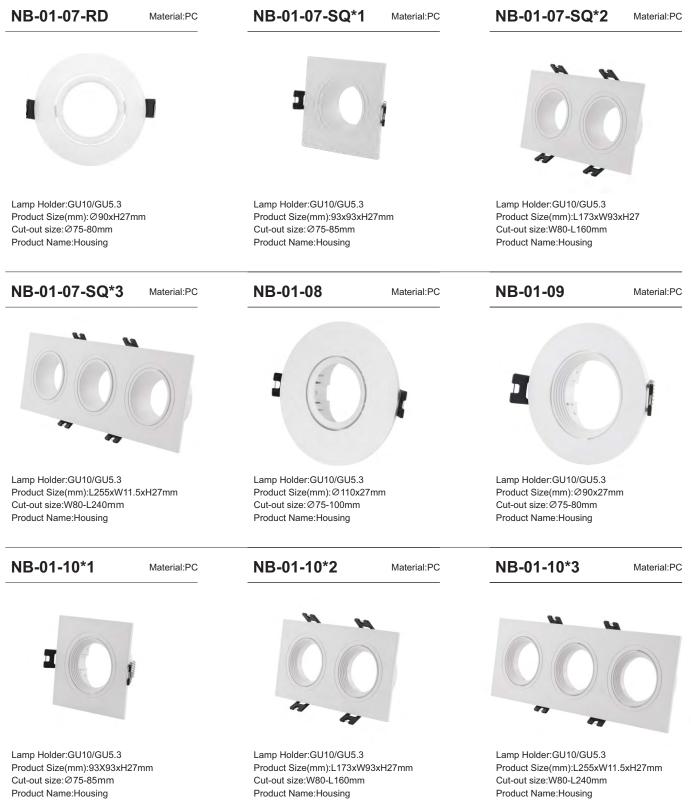

# 

https://okeli.en.alibaba.com/



# INDEX OF TYPE

| Category 01 | GU10 | Plastic  | NB-01-XX | .01 |
|-------------|------|----------|----------|-----|
| Category 02 | GU10 | Iron     | NB-02-XX | 07  |
| Category 03 | GU10 | Aluminum | NB-03-XX | 80  |
| Category 04 | GX53 | Plastic  | NB-04-XX | 16  |
| Category 05 | GX53 | Iron     | NB-05-XX | 17  |
| Category 06 | GX53 | Aluminum | NB-06-XX | 18  |

#### **GU10** Plastic





#### \Xi GU10 Plastic



#### **GU10** Plastic





#### \Xi GU10 Plastic



#### **GU10** Plastic





#### **GU10** Plastic



#### **GU10** Iron



Product Name: Recessed Spotlight Housing



Product Name: Recessed Spotlight Housing

Product Name:Recessed Spotlight Housing

## **GU10 Aluminum**





# **GU10** Aluminum





#### **GU10 Aluminum**



Product Size(mm):140x60x25mm Product Name:Wall Light Housing

Product Size(mm):55xH100mm Product Name:Tracklight Housing

Product Name:Spot Light Housing

OKELI





14







#### GX53 Plastic

#### NB-04-01

Material:PC



Lamp Holder:GX53 Product Size(mm): Ø100xH60 Cut-out size:Ø90 Product Name:Recesshed Downlight Housing



Material: Iron

#### GX53 Iron

#### NB-05-01

Material:Iron



Lamp Holder:GX53 Product Size(mm):Ø110xH40mm Cut-out size:Ø90mm Product Na