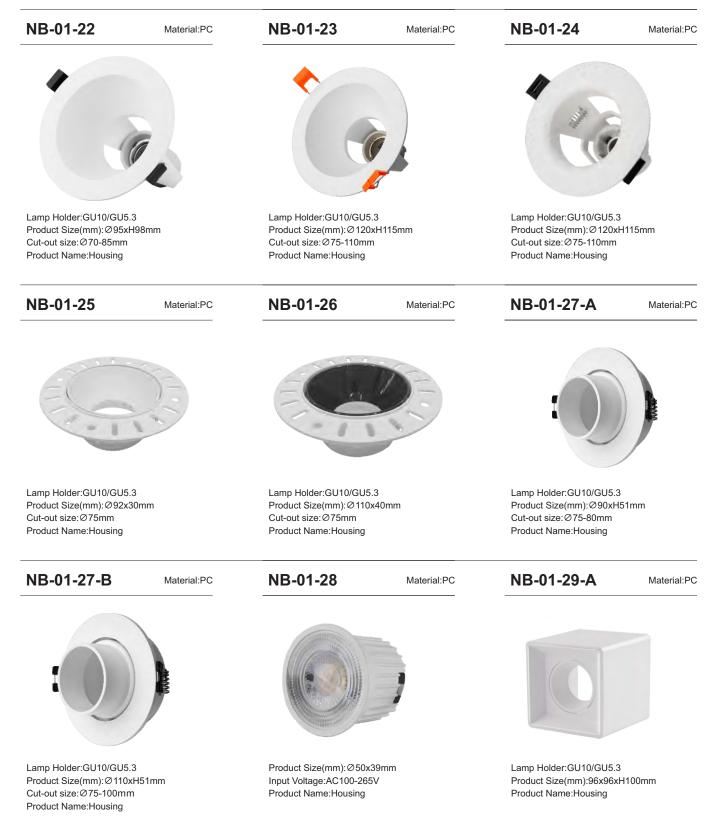

# 

https://okeli.en.alibaba.com/



# INDEX OF TYPE

| Category 01 | GU10 | Plastic  | NB-01-XX | .01 |
|-------------|------|----------|----------|-----|
| Category 02 | GU10 | Iron     | NB-02-XX | 07  |
| Category 03 | GU10 | Aluminum | NB-03-XX | 80  |
| Category 04 | GX53 | Plastic  | NB-04-XX | 16  |
| Category 05 | GX53 | Iron     | NB-05-XX | 17  |
| Category 06 | GX53 | Aluminum | NB-06-XX | 18  |

#### **GU10** Plastic





#### \Xi GU10 Plastic



#### **GU10** Plastic





#### \Xi GU10 Plastic



#### **GU10** Plastic





#### **GU10** Plastic



#### **GU10** Iron



Product Name: Recessed Spotlight Housing



Product Name: Recessed Spotlight Housing

Product Name:Recessed Spotlight Housing

## **GU10 Aluminum**





# **GU10** Aluminum





#### **GU10 Aluminum**



Product Size(mm):140x60x25mm Product Name:Wall Light Housing

Product Size(mm):55xH100mm Product Name:Tracklight Housing

Product Name:Spot Light Housing

OKELI





14







#### GX53 Plastic

#### NB-04-01

Material:PC



Lamp Holder:GX53 Product Size(mm): Ø100xH60 Cut-out size:Ø90 Product Name:Recesshed Downlight Housing



Material: Iron

#### GX53 Iron

#### NB-05-01

Material:Iron



Lamp Holder:GX53 Product Size(mm):Ø110xH40mm Cut-out size:Ø90mm Product Name:Recesshed Downlight Housing

NB-05-02

Material: Iron



Lamp Holder:GX53