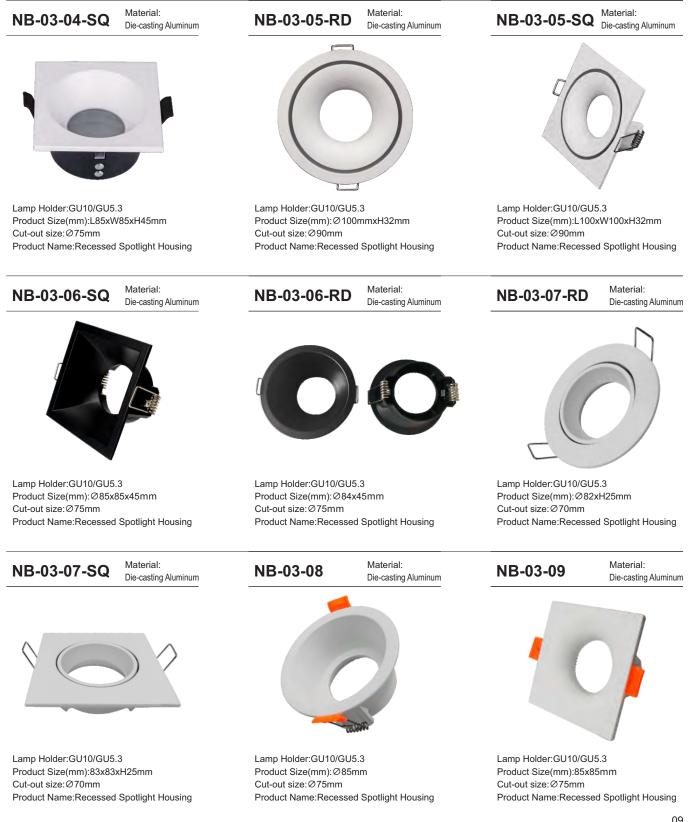

# 

https://okeli.en.alibaba.com/



# INDEX OF TYPE

| Category 01 | GU10 | Plastic  | NB-01-XX | .01 |
|-------------|------|----------|----------|-----|
| Category 02 | GU10 | Iron     | NB-02-XX | 07  |
| Category 03 | GU10 | Aluminum | NB-03-XX | 80  |
| Category 04 | GX53 | Plastic  | NB-04-XX | 16  |
| Category 05 | GX53 | Iron     | NB-05-XX | 17  |
| Category 06 | GX53 | Aluminum | NB-06-XX | 18  |

#### **GU10** Plastic





#### \Xi GU10 Plastic



#### **GU10** Plastic





#### \Xi GU10 Plastic



#### **GU10** Plastic





#### **GU10** Plastic



#### **GU10** Iron



Product Name: Recessed Spotlight Housing



Product Name: Recessed Spotlight Housing

Product Name:Recessed Spotlight Housing

## **GU10 Aluminum**





# **GU10** Aluminum





#### **GU10 Aluminum**



Product Size(mm):140x60x25mm Product Name:Wall Light Housing

Product Size(mm):55xH100mm Product Name:Tracklight Housing

Product Name:Spot Light Housing

OKELI





14







#### GX53 Plastic

#### NB-04-01

Material:PC



Lamp Holder:GX53 Product Size(mm): Ø100xH60 Cut-out size:Ø90 Product Name:Recesshed Downlight Housing



Material: Iron

#### GX53 Iron

#### NB-05-01

Material:Iron



Lamp Holder:GX53 Product Size(mm):Ø110xH40mm Cut-out size:Ø90mm Product Name:Recesshed Downlight Housing

NB-05-02

Material: Iron



Lamp Holder:GX53 Product Size(mm):Ø100xH40mm Cut-out size:Ø90mm Product Name:Recesshed Downlight Housing



NB-05-03

Lamp Holder:GX53 Product Size(mm):Ø110xH40mm Cut-out size:Ø90mm Product Name:Recessed Spotlight Hou