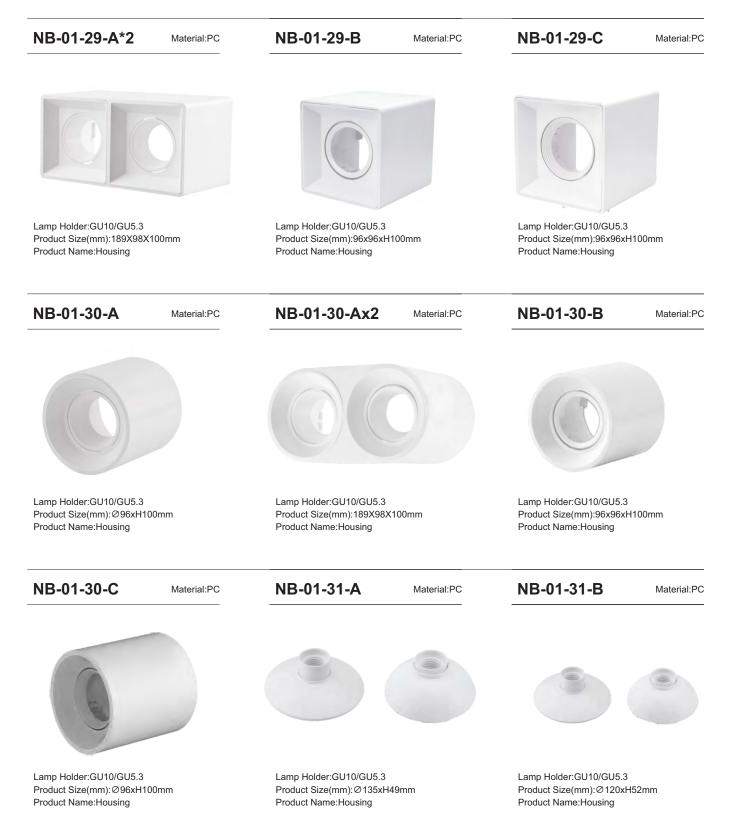

# 

https://okeli.en.alibaba.com/



# INDEX OF TYPE

| Category 01 | GU10 | Plastic  | NB-01-XX | .01 |
|-------------|------|----------|----------|-----|
| Category 02 | GU10 | Iron     | NB-02-XX | 07  |
| Category 03 | GU10 | Aluminum | NB-03-XX | 80  |
| Category 04 | GX53 | Plastic  | NB-04-XX | 16  |
| Category 05 | GX53 | Iron     | NB-05-XX | 17  |
| Category 06 | GX53 | Aluminum | NB-06-XX | 18  |

#### **GU10** Plastic





#### \Xi GU10 Plastic



#### **GU10** Plastic





#### \Xi GU10 Plastic



#### **GU10** Plastic





#### **GU10** Plastic



#### **GU10** Iron



Product Name: Recessed Spotlight Housing



Product Name: Recessed Spotlight Housing

Product Name:Recessed Spotlight Housing

## **GU10 Aluminum**





# **GU10** Aluminum





#### **GU10 Aluminum**



Product Size(mm):140x60x25mm Product Name:Wall Light Housing

Product Size(mm):55xH100mm Product Name:Tracklight Housing

Product Name:Spot Light Housing

OKELI





14







#### GX53 Plastic

#### NB-04-01

Material:PC



Lamp Holder:GX53 Product Size(mm): Ø100xH60 Cut-out size:Ø90 Product Name:Recesshed Downlight Housing



Material: Iron

#### GX53 Iron

#### NB-05-01

Material:Iron



Lamp Holder:GX53 Product Size(mm):Ø110xH40mm Cut-out size:Ø90mm Product Name:Recesshed Downlight Housing

NB-05-02

Material: Iron



Lamp Holder:GX53 Product Size(mm):Ø100xH40mm