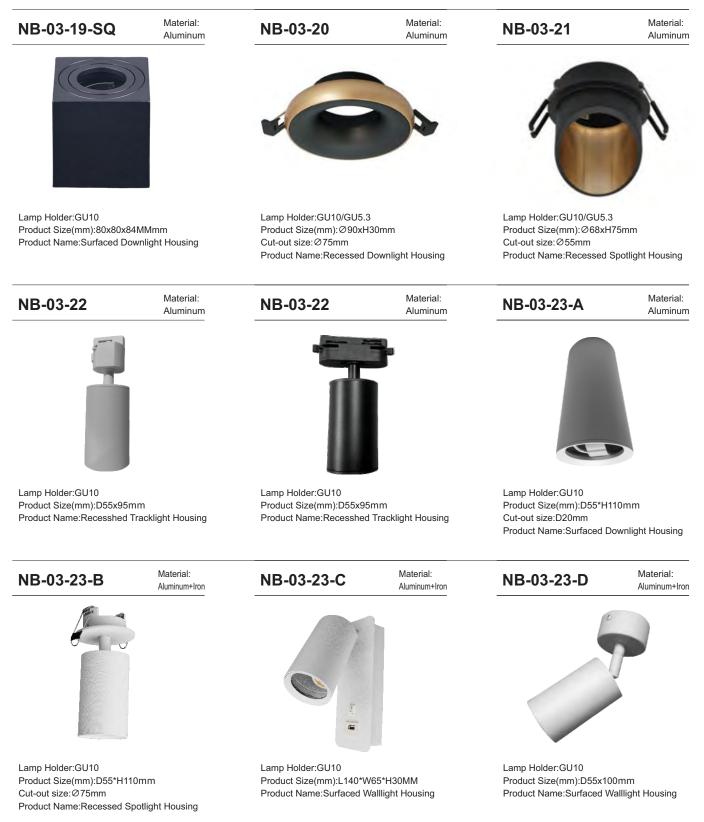

## **GU10 Aluminum**

# **GU10** Aluminum

#### **GU10 Aluminum**

Product Size(mm):140x60x25mm Product Name:Wall Light Housing

Product Size(mm):55xH100mm Product Name:Tracklight Housing

Product Name:Spot Light Housing

OKELI

14