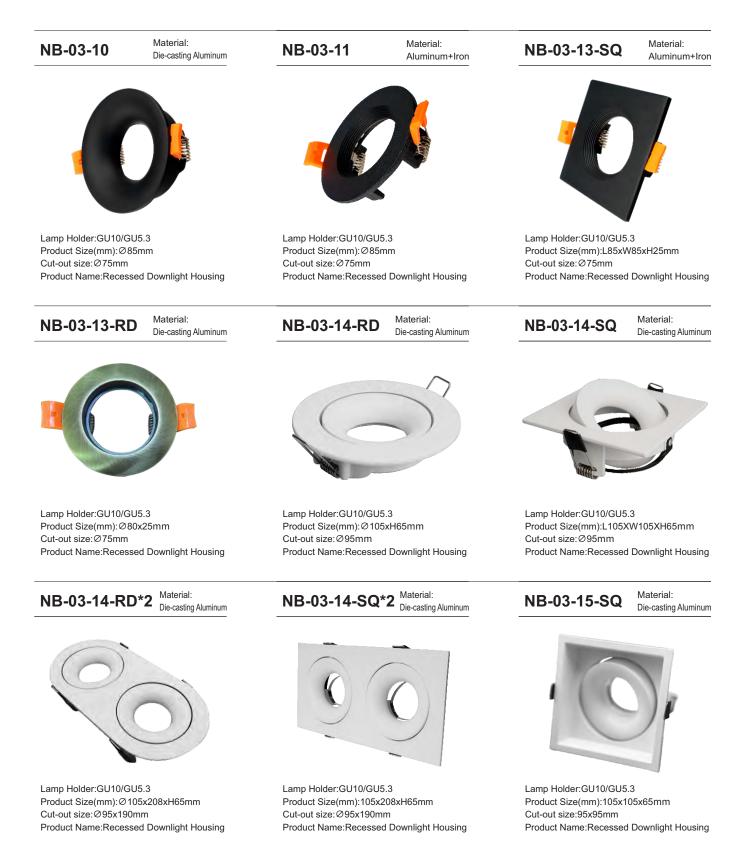

# 

https://okeli.en.alibaba.com/



# INDEX OF TYPE

| Category 01 | GU10 | Plastic  | NB-01-XX | .01 |
|-------------|------|----------|----------|-----|
| Category 02 | GU10 | Iron     | NB-02-XX | 07  |
| Category 03 | GU10 | Aluminum | NB-03-XX | 80  |
| Category 04 | GX53 | Plastic  | NB-04-XX | 16  |
| Category 05 | GX53 | Iron     | NB-05-XX | 17  |
| Category 06 | GX53 | Aluminum | NB-06-XX | 18  |

#### **GU10** Plastic





#### \Xi GU10 Plastic



#### **GU10** Plastic





#### \Xi GU10 Plastic



#### **GU10** Plastic





#### **GU10** Plastic



#### **GU10** Iron



Product Name: Recessed Spotlight Housing



Product Name: Recessed Spotlight Housing

Product Name:Recessed Spotlight Housing

## **GU10 Aluminum**





# **GU10** Aluminum





#### **GU10 Aluminum**



Product Size(mm):140x60x25mm Product Name:Wall Light Housing

Product Size(mm):55xH100mm Product Name:Tracklight Housing

Product Name:Spot Light Housing

OKELI





14







#### GX53 Plastic

#### NB-04-01

Material:PC



Lamp Holder:GX53 Product Size(mm): Ø100xH60 Cut-out size:Ø90 Product Name:Recesshed Downlight Housing



Material: Iron

#### GX53 Iron

#### NB-05-01

Material:Iron



Lamp Holder:GX53 Product Size(mm):Ø110xH40mm Cut-out size:Ø90mm Product Name:Recesshed Downlight Housing

NB-05-02

Material: Iron



Lamp Holder:GX53 Product Size(mm):Ø100xH40mm Cut-out size:Ø90mm Product Name:Recesshed Downlight Housing



NB-05-03

Lamp Holder:GX53 Product Size(mm):Ø110xH40mm Cut-out size:Ø90mm Product Name:Recessed Spotlight Housi