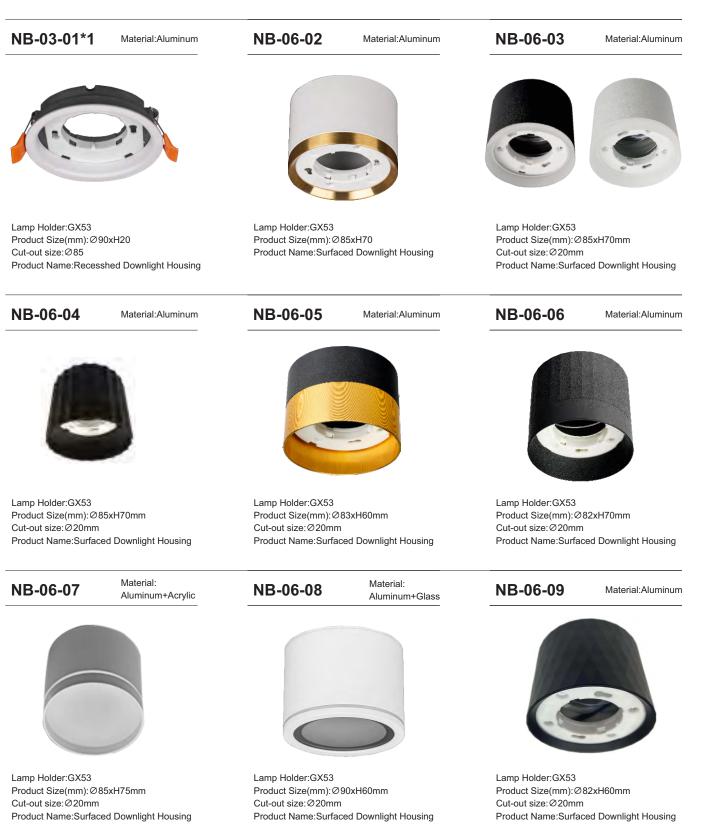

#### 🚾 GX53 Aluminum

## 🚾 GX53 Aluminum

Product Name:Surfaced Downlight Housing

| NB-06-15*2                                                                                                        | Material:<br>Aluminum+Acrylic | NB-06-15*3                                                                                                        | Material:<br>Aluminum+Acrylic | NB-06-15*4                                                                                                        | Material:<br>Aluminum+Acryl |
|-------------------------------------------------------------------------------------------------------------------|-------------------------------|-------------------------------------------------------------------------------------------------------------------|-------------------------------|-------------------------------------------------------------------------------------------------------------------|-----------------------------|
|                                                                                                                   |                               |                                                                                                                   |                               | 8 8                                                                                                               | 8                           |
| Lamp Holder:GX53<br>Product Size(mm):260x50x25mm<br>Cut-out size:Ø20mm<br>Product Name:Surfaced Downlight Housing |                               | Lamp Holder:GX53<br>Product Size(mm):380x50x25mm<br>Cut-out size:⊘20mm<br>Product Name:Surfaced Downlight Housing |                               | Lamp Holder:GX53<br>Product Size(mm):600x50x25mm<br>Cut-out size:⊘20mm<br>Product Name:Surfaced Downlight Housing |                             |
| NB-06-16*1                                                                                                        | Material:<br>Aluminum+Iron    | NB-06-16*2                                                                                                        | Material:<br>Aluminum+Iron    | NB-06-16*3                                                                                                        | Material:<br>Aluminum+Irc   |
| Lamp Holder:GX53<br>Product Size(mm):Ø85xH80mm<br>Cut-out size:Ø20mm<br>Product Name:Surfaced Downlight Housing   |                               | Lamp Holder:GX53<br>Product Size(mm):230x50x25mm<br>Cut-out size∶Ø20mm<br>Product Name:Surfaced Downlight Housing |                               | Lamp Holder:GX53<br>Product Size(mm):400x50x25mm<br>Cut-out size:⊘20mm<br>Product Name:Surfaced Downlight Housing |                             |
| NB-06-16*4                                                                                                        | Material:<br>Aluminum+Iron    |                                                                                                                   |                               |                                                                                                                   |                             |
|                                                                                                                   |                               |                                                                                                                   |                               |                                                                                                                   |                             |
|                                                                                                                   |                               |                                                                                                                   |                               |                                                                                                                   |                             |
|                                                                                                                   |                               |                                                                                                                   |                               |                                                                                                                   |                             |