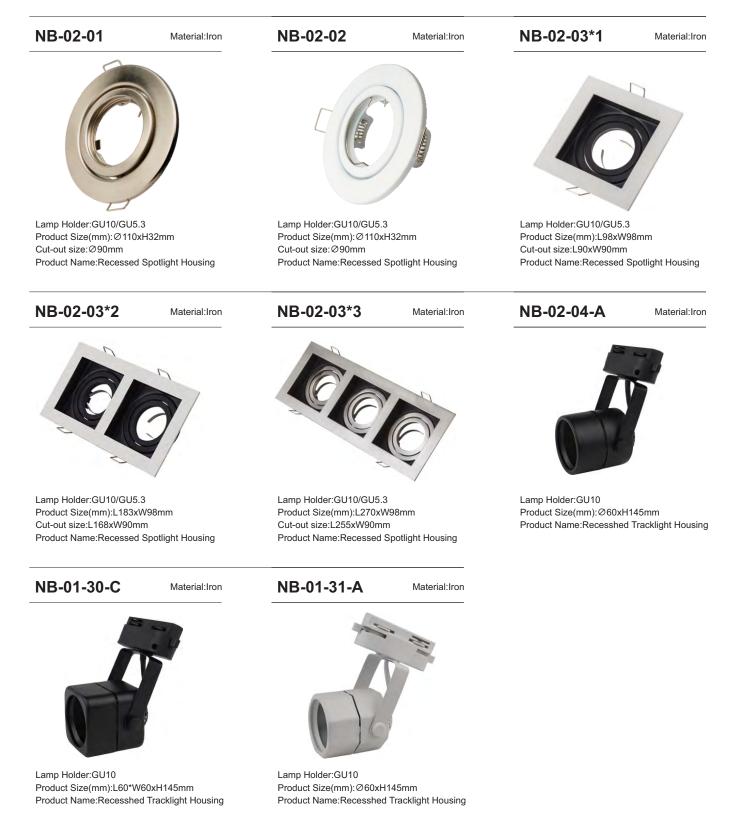

#### **GU10** Iron

Product Name: Recessed Spotlight Housing

Product Name: Recessed Spotlight Housing

Product Name:Recessed Spotlight Housing