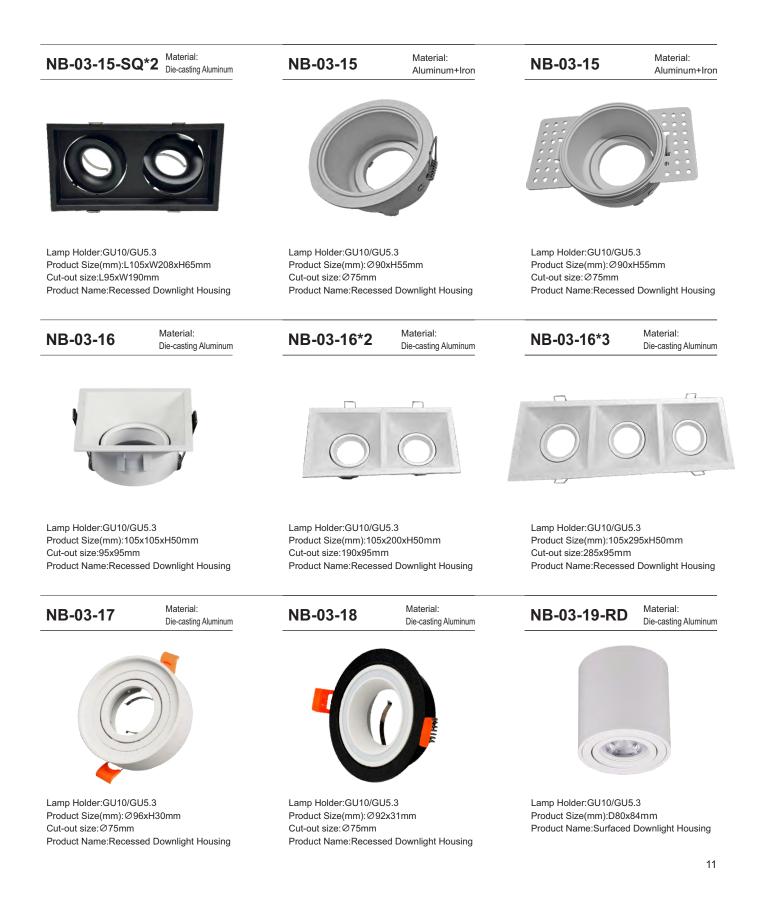

# 

https://okeli.en.alibaba.com/



# INDEX OF TYPE

| Category 01 | GU10 | Plastic  | NB-01-XX | .01 |
|-------------|------|----------|----------|-----|
| Category 02 | GU10 | Iron     | NB-02-XX | 07  |
| Category 03 | GU10 | Aluminum | NB-03-XX | 80  |
| Category 04 | GX53 | Plastic  | NB-04-XX | 16  |
| Category 05 | GX53 | Iron     | NB-05-XX | 17  |
| Category 06 | GX53 | Aluminum | NB-06-XX | 18  |

#### **GU10** Plastic





#### \Xi GU10 Plastic



#### **GU10** Plastic





#### \Xi GU10 Plastic



#### **GU10** Plastic





#### **GU10** Plastic



#### **GU10** Iron



Product Name: Recessed Spotlight Housing



Product Name: Recessed Spotlight Housing

Product Name:Recessed Spotlight Housing

## **GU10 Aluminum**





# **GU10** Aluminum





#### **GU10 Aluminum**



Product Size(mm):140x60x25mm Product Name:Wall Light Housing

Product Size(mm):55xH100mm Product Name:Tracklight Housing

Product Name:Spot Light Housing

OKELI





14







#### GX53 Plastic

#### NB-04-01

Material:PC



Lamp Holder:GX53 Product Size(mm): Ø100xH60 Cut-out size:Ø90 Product Name:Recesshed Downlight Housing



Material: Iron

#### GX53 Iron

#### NB-05-01

Material:Iron



Lamp Holder:GX53 Product Size(mm):Ø110xH40mm Cut-out size:Ø90mm Product Name:Recesshed Downlight Housing

NB-05-02

Material: Iron



Lamp Holder:GX53 Product Size(mm):Ø100xH40mm Cut-out size:Ø90mm Product Name:Recesshed Downlight Housing



NB-05-03

Lamp Holder:GX53 Product Size(mm):Ø110xH40mm Cut-out size:Ø90mm Product Name:Recessed Spotlight Housing



#### 🚾 GX53 Alumi