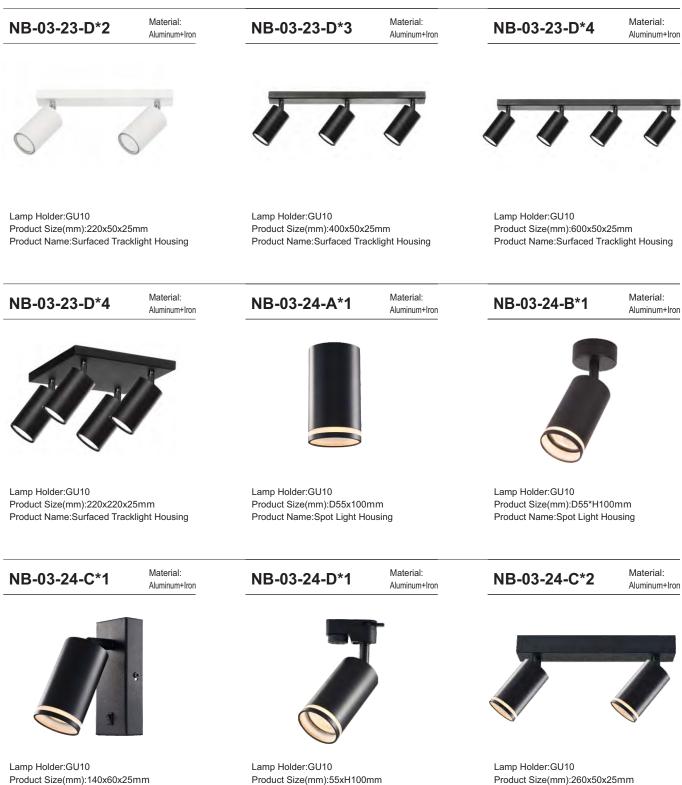

# 

https://okeli.en.alibaba.com/



# INDEX OF TYPE

| Category 01 | GU10 | Plastic  | NB-01-XX | .01 |
|-------------|------|----------|----------|-----|
| Category 02 | GU10 | Iron     | NB-02-XX | 07  |
| Category 03 | GU10 | Aluminum | NB-03-XX | 80  |
| Category 04 | GX53 | Plastic  | NB-04-XX | 16  |
| Category 05 | GX53 | Iron     | NB-05-XX | 17  |
| Category 06 | GX53 | Aluminum | NB-06-XX | 18  |

#### **GU10** Plastic





#### \Xi GU10 Plastic



#### **GU10** Plastic





#### \Xi GU10 Plastic



#### **GU10** Plastic





#### **GU10** Plastic



#### **GU10** Iron



Product Name: Recessed Spotlight Housing



Product Name: Recessed Spotlight Housing

Product Name:Recessed Spotlight Housing

## **GU10 Aluminum**





# **GU10** Aluminum





#### **GU10 Aluminum**



Product Size(mm):140x60x25mm Product Name:Wall Light Housing

Product Size(mm):55xH100mm Product Name:Tracklight Housing

Product Name:Spot Light Housing

OKELI





14







#### GX53 Plastic

#### NB-04-01

Material:PC



Lamp Holder:GX53 Product Size(mm): Ø100xH60 Cut-out size:Ø90 Product Name:Recesshed Downlight Housing



Material: Iron

#### GX53 Iron

#### NB-05-01

Material:Iron



Lamp Holder:GX53 Product Size(mm):Ø110xH40mm Cut-out size:Ø90mm Product Name:Recesshed Downlight Housing

NB-05-02

Material: Iron



Lamp Holder:GX53 Product Size(mm):Ø100xH40mm Cut-out size:Ø90mm Product Name:Recesshed Downlight Housing



NB-05-03

Lamp Holder:GX53 Product Size(mm):Ø110xH40mm Cut-out size:Ø90mm Product Name:Recessed Spotlight Housing



#### 🚾 GX53 Aluminum





#### 🚾 GX53 Aluminu