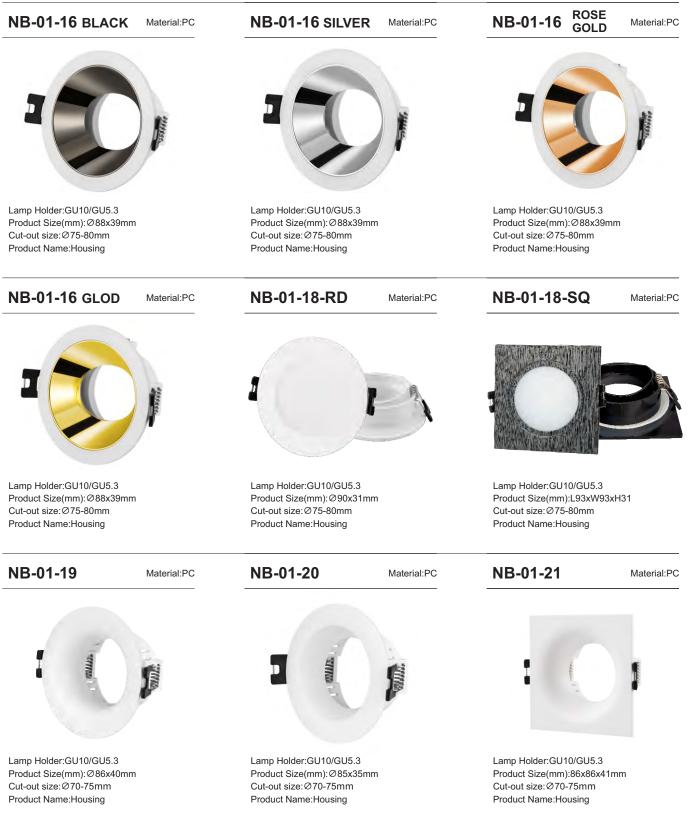

# 

https://okeli.en.alibaba.com/



# INDEX OF TYPE

| Category 01 | GU10 | Plastic  | NB-01-XX | .01 |
|-------------|------|----------|----------|-----|
| Category 02 | GU10 | Iron     | NB-02-XX | 07  |
| Category 03 | GU10 | Aluminum | NB-03-XX | 80  |
| Category 04 | GX53 | Plastic  | NB-04-XX | 16  |
| Category 05 | GX53 | Iron     | NB-05-XX | 17  |
| Category 06 | GX53 | Aluminum | NB-06-XX | 18  |

#### **GU10** Plastic





#### \Xi GU10 Plastic



#### **GU10** Plastic





#### \Xi GU10 Plastic



#### **GU10** Plastic





#### **GU10** Plastic



#### **GU10** Iron



Product Name: Recessed Spotlight Housing



Product Name: Recessed Spotlight Housing

Product Name:Recessed Spotlight Housing

## **GU10 Aluminum**





# **GU10** Aluminum





#### **GU10 Aluminum**



Product Size(mm):140x60x25mm Product Name:Wall Light Housing

Product Size(mm):55xH100mm Product Name:Tracklight Housing

Product Name:Spot Light Housing

OKELI





14







#### GX53 Plastic

#### NB-04-01

Material:PC



Lamp Holder:GX53 Product Size(mm): Ø100xH60 Cut-out size:Ø90 Product Name:Recesshed Downlight Housing



Material: Iron

#### GX53 Iron

#### NB-05-01

Material:Iron



Lamp Holder:GX53 Product Size(mm):Ø110xH40mm Cut-out size:Ø90mm Product Name:Recesshed Downlight Housing

NB-05-02

Material: