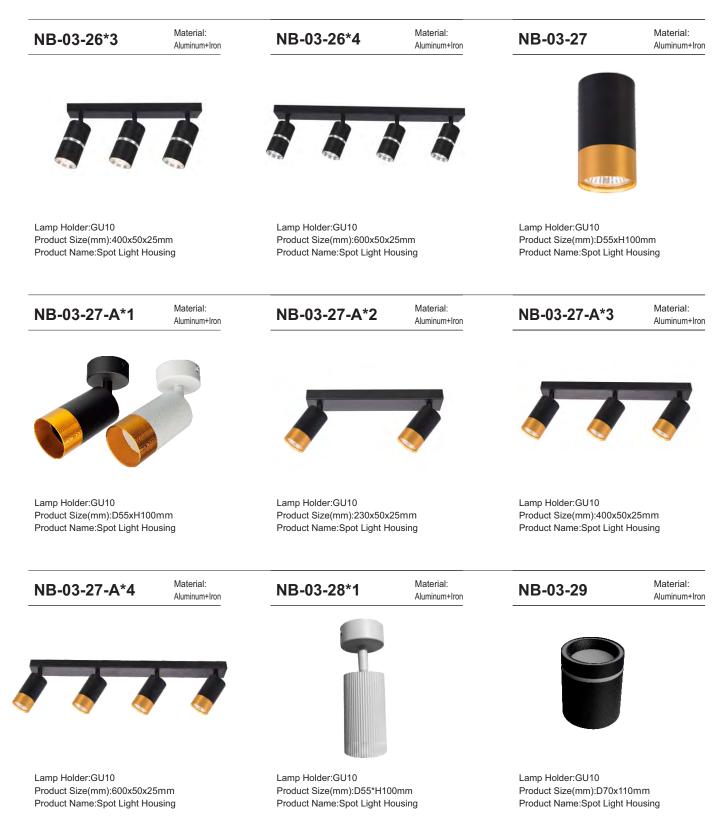

#### **GU10 Aluminum**

Product Size(mm):140x60x25mm Product Name:Wall Light Housing

Product Size(mm):55xH100mm Product Name:Tracklight Housing

Product Name:Spot Light Housing

OKELI

14