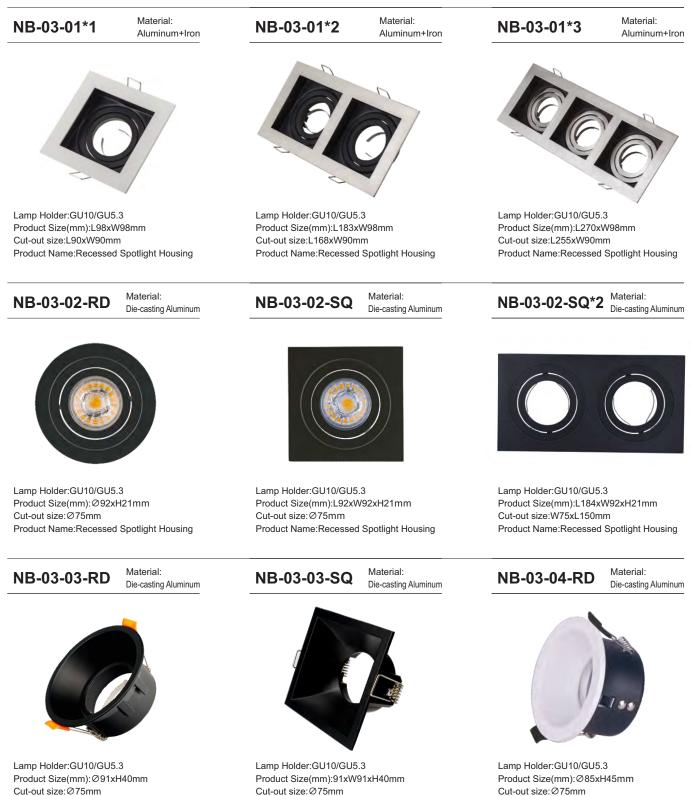

# 

https://okeli.en.alibaba.com/



# INDEX OF TYPE

| Category 01 | GU10 | Plastic  | NB-01-XX | .01 |
|-------------|------|----------|----------|-----|
| Category 02 | GU10 | Iron     | NB-02-XX | 07  |
| Category 03 | GU10 | Aluminum | NB-03-XX | 80  |
| Category 04 | GX53 | Plastic  | NB-04-XX | 16  |
| Category 05 | GX53 | Iron     | NB-05-XX | 17  |
| Category 06 | GX53 | Aluminum | NB-06-XX | 18  |

#### **GU10** Plastic





#### \Xi GU10 Plastic



#### **GU10** Plastic





#### \Xi GU10 Plastic



#### **GU10** Plastic





#### **GU10** Plastic



#### **GU10** Iron



Product Name: Recessed Spotlight Housing



Product Name: Recessed Spotlight Housing

Product Name:Recessed Spotlight Housing

## **GU10 Aluminum**





# **GU10** Aluminum





#### **GU10 Aluminum**



Product Size(mm):140x60x25mm Product Name:Wall Light Housing

Product Size(mm):55xH100mm Product Name:Tracklight Housing

Product Name:Spot Light Housing

OKELI





14







#### GX53 Plastic

#### NB-04-01

Material:PC



Lamp Holder:GX53 Product Size(mm): Ø100xH60 Cut-out size:Ø90 Product Name:Recesshed Downlight Housing



Material: Iron

#### GX53 Iron

#### NB-05-01

Material:Iron



Lamp Holder:GX53 Product Size(mm):Ø110xH40mm Cut-out size:Ø90mm Product Name:Recesshed Downlight Housing

NB-05-02

Material: Iron



Lamp Holder:GX53 Product Size(mm):Ø100xH40mm Cut-out size:Ø90mm Product Name:Recesshed Downlight Housing



NB