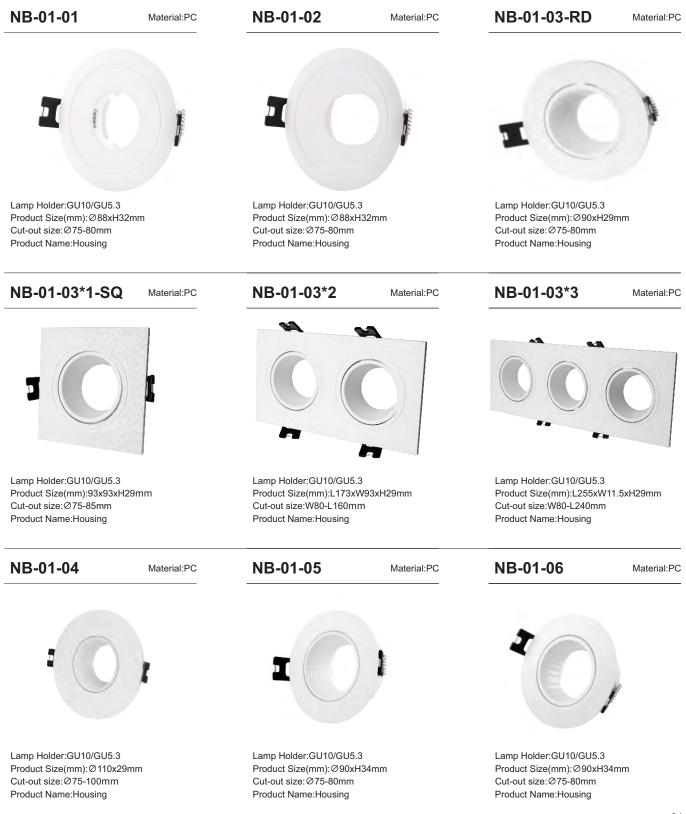

# 

https://okeli.en.alibaba.com/



# INDEX OF TYPE

| Category 01 | GU10 | Plastic  | NB-01-XX | .01 |
|-------------|------|----------|----------|-----|
| Category 02 | GU10 | Iron     | NB-02-XX | 07  |
| Category 03 | GU10 | Aluminum | NB-03-XX | 80  |
| Category 04 | GX53 | Plastic  | NB-04-XX | 16  |
| Category 05 | GX53 | Iron     | NB-05-XX | 17  |
| Category 06 | GX53 | Aluminum | NB-06-XX | 18  |

#### **GU10** Plastic





#### \Xi GU10 Plastic



#### **GU10** Plastic





#### \Xi GU10 Plastic



#### **GU10** Plastic





#### **GU10** Plastic



#### **GU10** Iron



Product Name: Recessed Spotlight Housing



Product Name: Recessed Spotlight Housing

Product Name:Recessed Spotlight Housing

## **GU10 Aluminum**





# **GU10** Aluminum





#### **GU10 Aluminum**



Product Size(mm):140x60x25mm Product Name:Wall Light Housing

Product Size(mm):55xH100mm Product Name:Tracklight Housing

Product Name:Spot Light Housing

OKELI





14







#### GX53 Plastic

#### NB-04-01

Material:PC



Lamp Holder:GX53 Product Size(mm): Ø100xH60 Cut-out size:Ø90 Product Name:Recesshed Downlight Housing



Material: Iron

#### GX53 Iron

#### NB-05-01

Material:Iron



Lamp Holder:GX53 Product Size(mm):Ø110xH40mm Cu